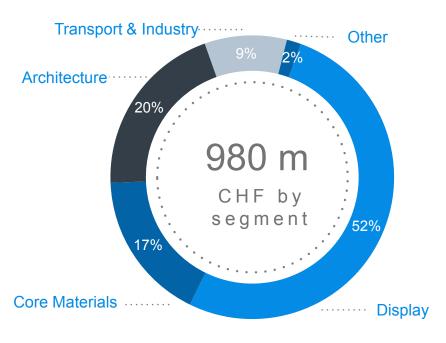

## 3A Composites Revenue Breakdown 2017

## **3A Composites Results**

- Above industry average growth of European Display business with significant sales increase in Central Europe. European Architecture topline partially below expectations due to temporary uncertainties in some markets regarding future fire code regulations.
- Double digit growth of US Architecture topline after an already strong prior year. Rebound of US Display business supported by increasing renewals of retail space.
- Slight increase in Asia Pacific Architecture topline. Strong growth in China able to compensate lower demand in other countries.
- Weaker demand in China & India during the second half of the year negatively impacted topline and profitability of Core Materials' wind business. Increased sales of non-wind business could not fully offset lower wind business sales.
- Ongoing growth of topline and profitability in Transport & Industry business attributable to a doubling of rail interior sales and strong sales increase of floor systems.
- Acquisition of Athlone Extrusions complementing 3A Composites' broad product offering with an attractive range of multi-layered plastics substrates.