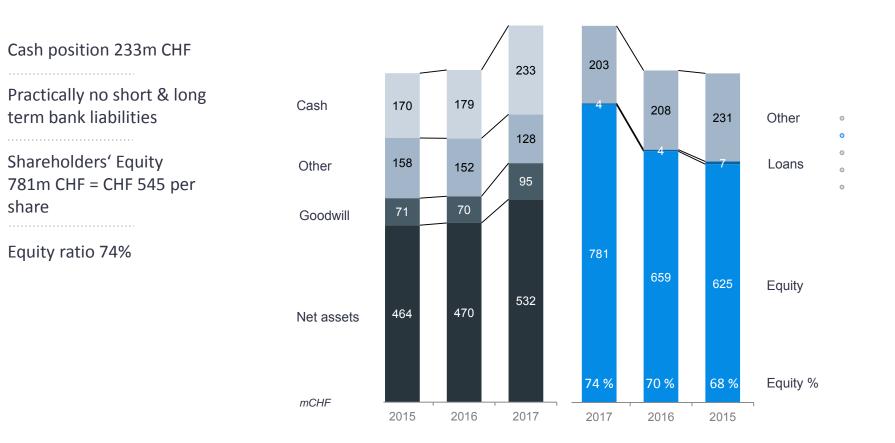

# Strong Balance Sheet

## Cash Development

Cash position increased to 233m CHF

27% increase of net income from continued operations

Higher working capital level to support sales growth

Successful M&A activities and sale of investment property leading to a free cash flow of 108m CHF