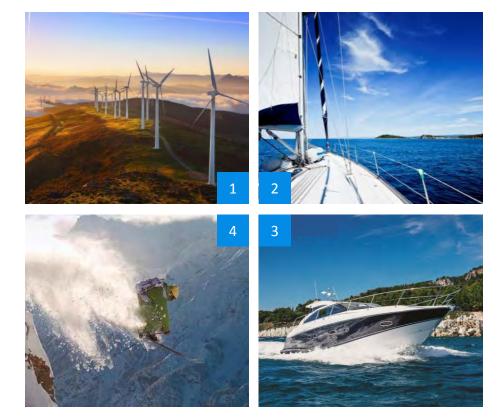

## **Core Materials**

### References

- 1 Wind nacelles in Oiz Eolic Park, Spain BALTEK<sup>®</sup> SBC | AIREX<sup>®</sup> T10 | AIREX<sup>®</sup> T92
- 2 Sailboat hull bottoms, decks & top sides AIREX<sup>®</sup> T92 | BALTEK<sup>®</sup> SB
- 3 Interior & Furniture for Super yachts BANOVA®
- 4 Bcomp ski cores BALTEK<sup>®</sup> VBC