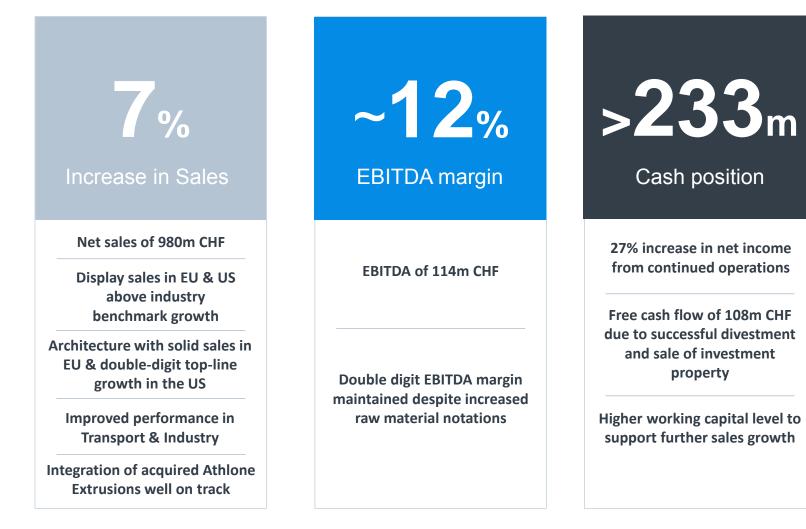

# Highlights 2017

## **Group Results**

| in m CHF                                   | H1<br>2017 | H2<br>2017 | Total<br>2017 | Total<br>2016 | %    |
|--------------------------------------------|------------|------------|---------------|---------------|------|
| Net sales                                  | 485.6      | 494.6      | 980.2         | 917.5         | 7%   |
| EBITDA                                     | 52.6       | 61.8       | 114.4         | 112.3         | 2%   |
| in % of net sales                          | 10.8%      | 12.5%      | 11.7%         | 12.2%         |      |
| EBIT                                       | 38.9       | 48.4       | 87.3          | 85.6          | 2%   |
| Net income from<br>continuing operations   | 30.9       | 46.1       | 77.0          | 60.5          | 27%  |
| Net income from<br>discontinued operations | 98.6       | -3.6       | 95.0          | 10.2          | 833% |
| Net income                                 | 129.5      | 42.5       | 172.0         | 70.6          | 143% |
| Employees (end of period) <sup>1)</sup>    | 4032       | 3786       | 3786          | 4086          | -7%  |

## Cash Development

Cash position increased to 233m CHF

27% increase of net income from continued operations

Higher working capital level to support sales growth

Successful M&A activities and sale of investment property leading to a free cash flow of 108m CHF