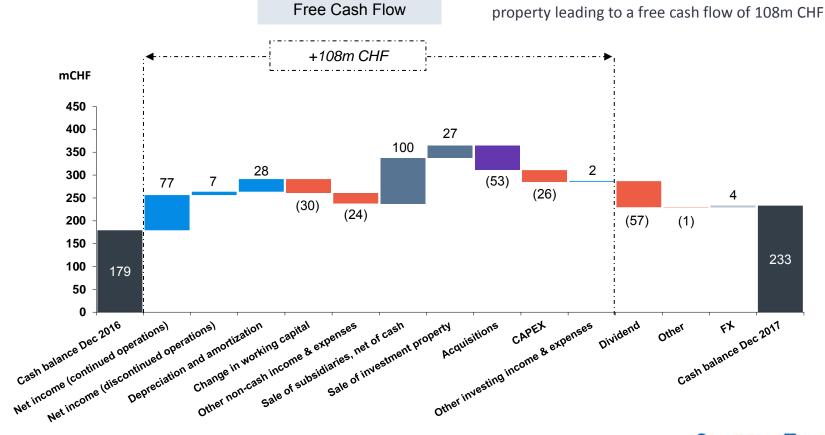

## Cash Development

Cash position increased to 233m CHF

27% increase of net income from continued operations

Higher working capital level to support sales growth

Successful M&A activities and sale of investment property leading to a free cash flow of 108m CHF