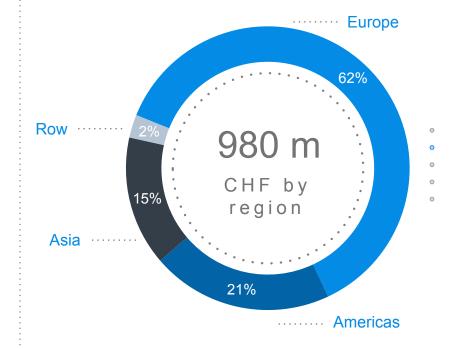

## 3A Composites Revenue Breakdown 2017

## **3A Composites Results**

- Above industry average growth of European Display business with significant sales increase in Central Europe. European Architecture topline partially below expectations due to temporary uncertainties in some markets regarding future fire code regulations.
- Double digit growth of US Architecture topline after an already strong prior year. Rebound of US Display business supported by increasing renewals of retail space.
- Slight increase in Asia Pacific Architecture topline. Strong growth in China able to compensate lower demand in other countries.
- Weaker demand in China & India during the second half of the year negatively impacted topline and profitability of Core Materials' wind business. Increased sales of non-wind business could not fully offset lower wind business sales.
- Ongoing growth of topline and profitability in Transport & Industry business attributable to a doubling of rail interior sales and strong sales increase of floor systems.
- Acquisition of Athlone Extrusions complementing 3A Composites' broad product offering with an attractive range of multi-layered plastics substrates.